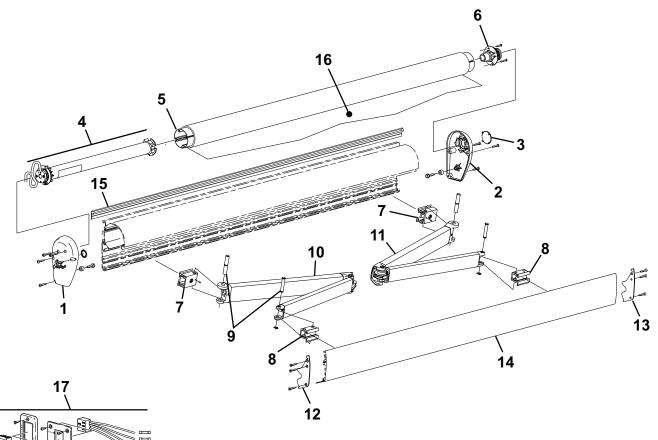

## MARQUEE SERIES AWNING ILLUSTRATED PARTS LIST (UNITS BUILT AFTER JULY 2010)

Use this page for units that do have an end plug in the RH end cap. Use the previous page if the unit does not have an end plug.

Marquee504

| Item | Part Number    | Description                            |   |
|------|----------------|----------------------------------------|---|
| 1    | R001660XXX     | End Cap LH                             |   |
| 2    | R001661XXX     | End Cap RH                             |   |
| 3    | R040792-00X    | End Plug, Manual Override              |   |
| 4    | R001651        | Motor Kit                              | 2 |
| 5    |                | Roller Tube See Tools and Hardware     |   |
| 6    | R001623        | Roller Tube End Plug, RH               |   |
| 7    | R019853-001    | Connector Assembly, Case               |   |
| 8    | R019799-001    | Connector Assembly, Lead Rail          |   |
| 9    | R001630        | Hardware Pack, Arm Attach, 1 Arm       |   |
| 10   | R012530-TB32L  | Spring Arm Assembly, LH                | 3 |
| 11   | R012530-TB32R  | Spring Arm Assembly, RH                | 3 |
| 12   | R036450-00X    | End Plate, Lead Rail, LH               |   |
| 13   | R036464-00X    | End Plate, Lead Rail, RH               |   |
| 14   | R001362XXX-xxx | Lead Rail                              |   |
| 15   |                | Awning Rail See Tools and Hardware     |   |
| 16   |                | Canopy Only Refer to Canopy Order Form |   |
| 17   | R001605        | Switch Kit                             |   |

Notes: 1. XXX = Color; xx = Length. 00X=005 for White; 006 for Black 2. Motor Kit includes bearing and one-way drive.

3. Attaching hardware not included with spring arm assemblies. Order item 9. Item 9 includes pins, set screw and retaining ring.