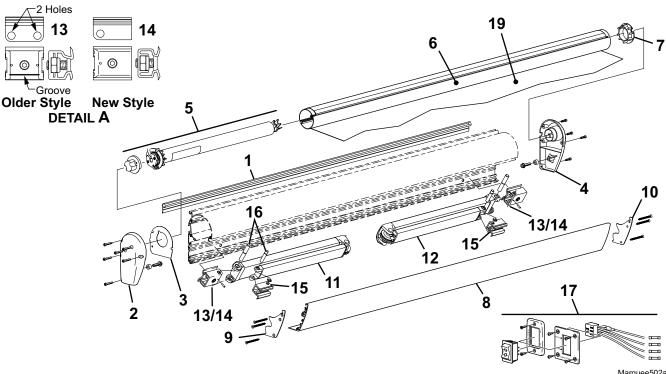

## MARQUEE SERIES AWNING ILLUSTRATED PARTS LIST (UNITS BUILT PRIOR TO JULY 2010)

Use this page for units that do not have an end plug in the RH end cap. Use the next page if the unit has an end plug.

Marquee502a

| ltem | Part Number    | Description                         |                              | Notes |
|------|----------------|-------------------------------------|------------------------------|-------|
| 1    |                | Awning Rail                         | See Hardware and Accessories |       |
| 2    | R037318-005    | End Cap, White Only                 | LH                           | 2     |
| 3    | R054017-001    | Wall, Closeout                      |                              |       |
| 4    | R037319-00X    | End Cap                             | RH                           | 2     |
| 5    | R001531        | Motor Kit                           |                              |       |
| 6    |                | Roller Tube                         | See Hardware and Accessories |       |
| 7    | R040751-001    | Bearing, Roller Tube, RH            |                              |       |
| 8    | R001362XXX-xxx | Lead Rail                           |                              |       |
| 9    | R036450-00X    | End Plate, Lead Rail                | LH                           | 2     |
| 10   | R036464-00X    | End Plate, Lead Rail                | RH                           | 2     |
| 11   | R012530-TB32L  | Spring Arm Assy                     | LH                           | 5     |
| 12   | R012530-TB32R  | Spring Arm Assy                     | RH                           | 5     |
| 13   | R019804-001    | Connector Assy, Case                | Window                       | 3     |
|      | R019804-002    | Connector Assy, Case                | OtD                          | 3     |
| 14   | R019853-001    | Connector Assy, Case                |                              | 3     |
| 15   | R019799-001    | Connector Assy, Lead Rail           |                              |       |
| 16   | R001630        | Hardware Pack, Arm Attach, 1 Arm    |                              | 5     |
| 17   | R001605        | Switch Kit                          |                              |       |
| 18   | R019819-001    | Owners Kit (manual & mounting screw | vs)                          |       |
| 19   |                | Canopy Only                         | Refer to Canopy Order Form   |       |

Notes: 1. XXX = Color; xxx = Length in inches.

2. 00X = 005 for White; 006 for Black

 Two case connector configurations are used on the Marquee (item 13 - original, item 14 - new). Refer to Detail A, older style can be identified by the groove on the front face and the two holes through the top. The new and old connectors are <u>not interchangeable</u>. Identify the correct connector before ordering.

4. Motor kit (item 5) includes bearing, drive and end spacer.

5. Attaching hardware is not furnished with spring arm assemblies. Order item 16. Item 16 includes pins, set screw, retaining ring and bushings.